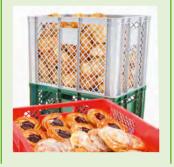

## The First Bread Basket That Folds!

The first collapsible bread basket is a true wonder in terms of the volumes that are saved and it revolutionised the logistics of bread and bakery products. The basket can be folded up in no time at all and with a volume reduction of around 70 % when empty, offers an enormous potential for making savings, both in the field of logistics involving empty goods as well as in processes within companies. Tried and tested a million times over, the lift lock makes this collapsible basket particularly user friendly and ideal for fully automated handling. The collapsible bread container is compatible with all of the usual basket systems (euro size 600 x 400 mm).