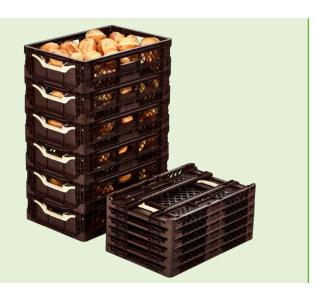

## The First Bread Basket That Folds!

The first collapsible bread basket is a true wonder in terms of the volumes that are saved and it revolutionised the logistics of bread and bakery products. The basket can be folded up in no time at all and with a volume reduction of around 70 % when empty, offers an enormous potential for making savings, both in the field of logistics involving empty goods as well as in processes within companies. Tried and tested a million times over, the lift lock makes this collapsible basket particularly user friendly and ideal for fully automated handling. The collapsible bread container is compatible with all of the usual basket systems (euro size 600 x 400 mm).