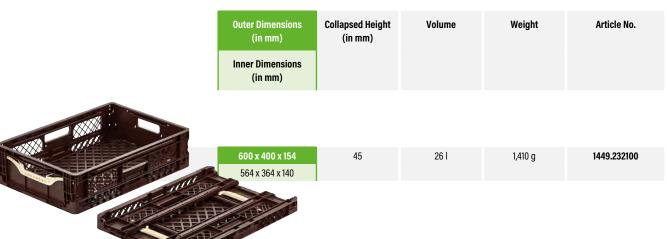

## The First Bread Basket That Folds!

The first collapsible bread basket is a true wonder in terms of the volumes that are saved and it revolutionised the logistics of bread and bakery products. The basket can be folded up in no time at all and with a volume reduction of around 70 % when empty, offers an enormous potential for making savings, both in the field of logistics involving empty goods as well as in processes within companies. Tried and tested a million times over, the lift lock makes this collapsible basket particularly user friendly and ideal for fully automated handling. The collapsible bread container is compatible with all of the usual basket systems (euro size 600 x 400 mm).